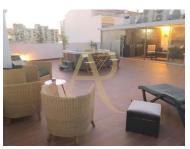

<sup>1</sup> (Call to national fixed network) | <sup>2</sup> (Call to national mobile network)

There is direct access to the rooftop terrace of about 100 m<sup>2</sup> with a closed and open part where you can enjoy all the Algarve sun with peace and well-being.