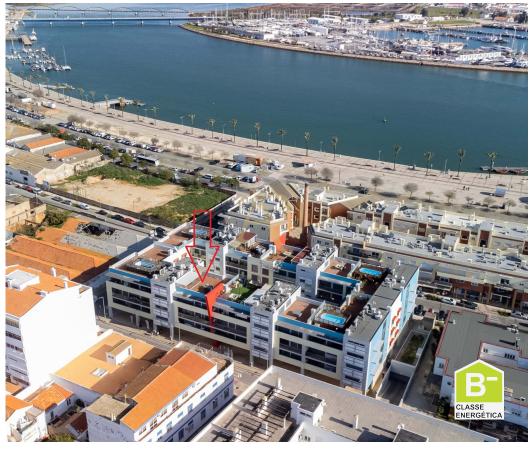

## 3 bedroom apartment 150 m<sup>2</sup> with large private terrace on Rooftop - Edificio Oceanário Residence - Zona Ribeirinha - Portimão

Come and discover this fabulous 3 bedroom apartment of about 150 m² with balconies and direct access to a very large rooftop terrace in the Ribeirinha Sul area of Portimão, considered as one of the best places in Portimão, in the "Edificio Oceanário Residence" of 2010 also considered as one of the best in the area, within walking distance of absolutely everything, shops, schools, tours and many more amenities.

Located on the 3rd and last floor with elevator, the apartment consists of a large living and dining room with access to 2 terraces/balconies, East and West, thanks to large panoramic windows, a fully equipped kitchen, 3 bedrooms with built-in wardrobes and 2 of them in "Suites" with their own bathrooms, and another guest bathroom.