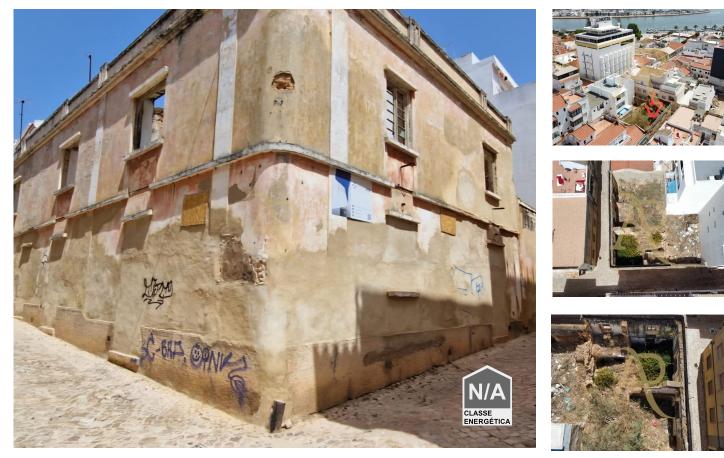

## **Building with project - Ribeirinha**

Come and discover this very well located building in the riverside area of Portimão, with an accepted project for a T9.

Close to everything on foot, it is in a state of ruin and ready to be renovated with an accepted project.

## **Property Features**

• Proximity: Shopping, Restaurants, City, Pharmacy, Public Transport, Schools, Playground

Energetic certification: Exempt

Jeremy Pereira Real estate consultant +351 934 163 703 <sup>2</sup> j.pereira@algarveproprietes.com